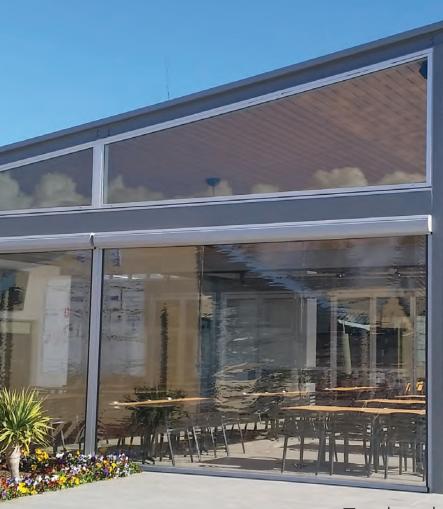

# The blind glides smoothly and can be left at any height.

otrak® Clear PVC blinds with Cast Bracket