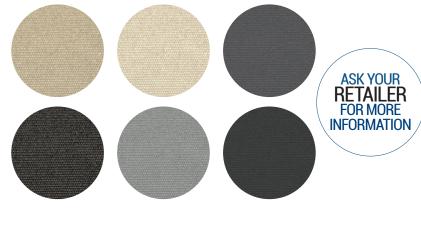

#### SUNSCREEN MESH

| Available in a wide range of colours and transparencies. |
|----------------------------------------------------------|
|----------------------------------------------------------|

#### PVC

Available in clear or tinted.

Highly engineered plastic made specifically for outdoor blinds in Australia's harsh climate.

Provides complete blockout of wind, dust, rain and debris.

Completely see through for uninterrupted views.

#### **CLEAR PVC**

TINTED PVC

Sunscreen Mesh and PVC products are complimentary to the Ziptrak<sup>®</sup> system, but are not sold by Ziptrak Pty Ltd. Please speak with your retailer about the range, warranty and specifications of these products. We recommend making all selections upon seeing an actual sample. Varying light conditions and the printing process can affect colour tones displayed in this catalogue.