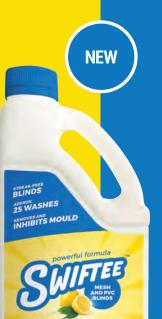

## Swiftee<sup>®</sup> outdoor blind cleaner

Sparkling outdoor blinds are quick and easy to achieve with Swiftee®

Swiftee<sup>®</sup> is compatible with both sunscreen mesh and clear PVC outdoor blinds.

## 

Specially formulated for Sunscreen Mesh and Clear PVC blinds, powerfully concentrated for a streak-free finish.

## 

Swiftee® shines and restores clarity to Clear PVC blinds, thoroughly cleans your Sunscreen Mesh, and leaves your blinds looking like new.

## **PROTECTS**

Swiftee<sup>®</sup> removes and inhibits mould and protects your outdoor blinds from the elements.