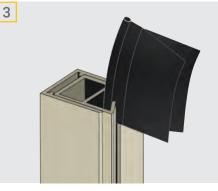

#### TRACK-GUIDED

Most outdoor blinds have gaps which let in dust, wind, rain and insects. Ziptrak® provides a sealed barrier, keeping out heat during summer, but locking in the warmth during winter.