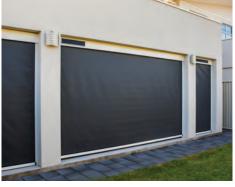

#### SUNSCREEN MESH

| Available in a wide range of colours and transparencies. |
|----------------------------------------------------------|
|----------------------------------------------------------|

Up to 99% UV block.

Up to 96% wind and rain block.

Significantly reduces sun glare.

Allows airflow.

Fresh outdoor feeling without being bothered by windy conditions.

Provides high degree of privacy during the day.

Easy-to-maintain material; looks great for years and requires infrequent cleaning.