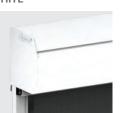

#### HARDWARE COLOUR RANGE

Ziptrak<sup>®</sup> aluminium componentry is readily available in 5 different popular Colourbond<sup>®</sup> colours, or you can powder-coat to any conceivable colour.

Match or compliment your existing structure with customised colour options for the vertical tracks, bottom bar and pelmet.

Each blind system is custom measured, made and installed to your exact requirements.

**CAST BRACKET** 

PAPERBARK

WHITE

**CLASSIC CREAM** 

CAST BRACKET WITH BACK FLASHING

BLACK

PELMET