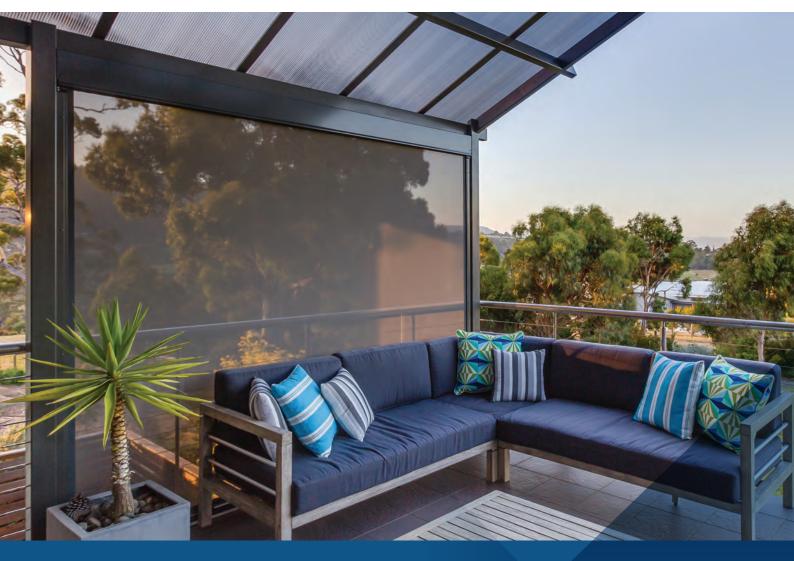

## Australia's favourite track-guided blind

The trusted solution for outdoor living

www.ziptrak.com.au

Connect your indoor and outdoor environments into one harmonious space.

Instantly transform your space to create a sense of seclusion and sanctuary. You'll spend more time enjoying life outdoors with family and friends.

Offering protection during every season from UV, sun, wind, and rain for year-round outdoor entertaining.

Ziptrak<sup>®</sup> is the original and trusted track guided blind system with a patented design that glides smoothly and stops at any height.

The trusted solution for outdoor protection.

Add another room to your home.

Australian owned and invented.

Custom made for every installation.