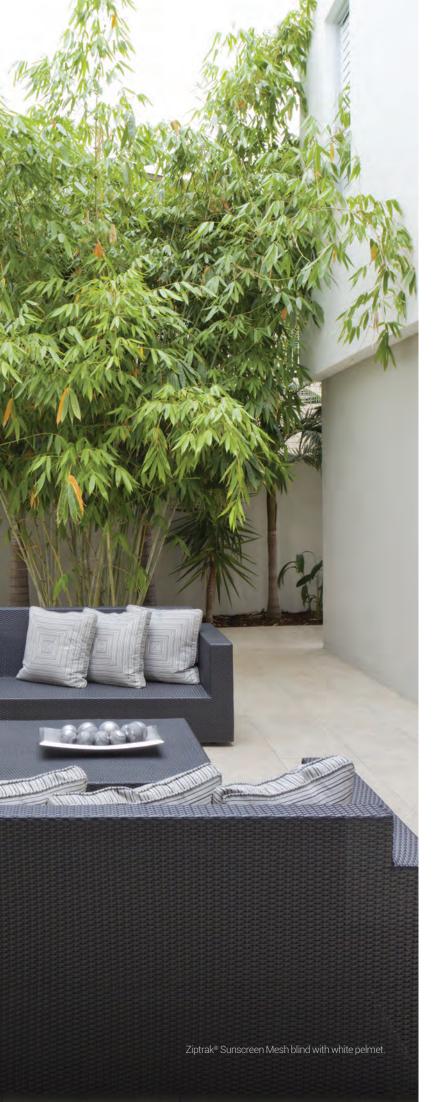

#### SUNSCREEN MESH

| Available in a wide range of colours and transparencies. |
|----------------------------------------------------------|
|----------------------------------------------------------|

Up to 99% UV block.

Up to 96% wind and rain block.

Significantly reduces sun glare.

Allows airflow.

Fresh outdoor feeling without being bothered by windy conditions.

Provides high degree of privacy during the day.

Easy-to-maintain material; looks great for years and requires infrequent cleaning.