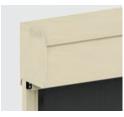

#### HARDWARE COLOUR RANGE

Ziptrak<sup>®</sup> aluminium componentry is readily available in 5 different popular Colourbond<sup>®</sup> colours, or you can powder-coat to any conceivable colour.

Match or compliment your existing structure with customised colour options for the vertical tracks, bottom bar and pelmet.

Each blind system is custom measured, made and installed to your exact requirements.

**CAST BRACKET** 

PAPERBARK

WHITE

**CLASSIC CREAM** 

CAST BRACKET WITH BACK FLASHING

BLACK

PELMET