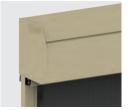

#### HARDWARE COLOUR RANGE

Ziptrak<sup>®</sup> aluminium componentry is readily available in 5 different popular Colourbond<sup>®</sup> colours, or you can powder-coat to any conceivable colour.

Match or compliment your existing structure with customised colour options for the vertical tracks, bottom bar and pelmet.

Each blind system is custom measured, made and installed to your exact requirements.

**CAST BRACKET** 

PAPERBARK

WHITE

**CLASSIC CREAM** 

CAST BRACKET WITH BACK FLASHING

BLACK

PELMET