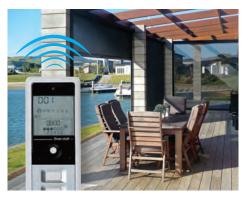

#### MOTORISATION

Optional motorisation is a popular choice for many household and commercial applications. The motor is hidden within the pelmet, and the blind can be left at any height. Motorisation is perfect for:

#### SOLARSMART™

SolarSmart<sup>™</sup> allows you to operate your motorised Ziptrak<sup>®</sup> blinds without the need for an electrician to hard-wire into your building power. You'll have your blinds motorised sooner, and at a lower cost.