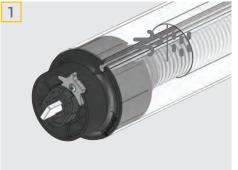

#### **CENTRE-LOCK-RELEASE**

The patented Ziptrak<sup>®</sup> system is even easier to use with the unique Centre-Lock-Release. The blinds lock at their lowest position providing a secure hold in the high winds. When you are ready to open again, simply lift the handle to activate release latches on both sides of the bottom bar.