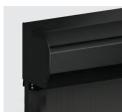

#### HARDWARE COLOUR RANGE

Ziptrak<sup>®</sup> aluminium componentry is readily available in 5 different popular Colourbond<sup>®</sup> colours, or you can powder-coat to any conceivable colour.

Match or compliment your existing structure with customised colour options for the vertical tracks, bottom bar and pelmet.

Each blind system is custom measured, made and installed to your exact requirements.

**CAST BRACKET** 

PAPERBARK

WHITE

**CLASSIC CREAM** 

CAST BRACKET WITH BACK FLASHING

BLACK

PELMET