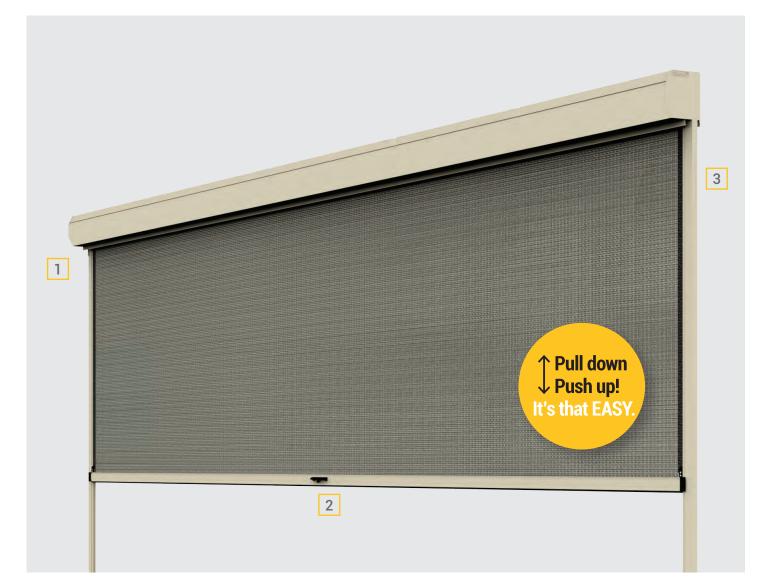

#### SPRING-BALANCED

The unique spring-balanced system provides lightweight hand operation.

Intuitive and easy to use. No crank, chains, zips or cords. Leave at any height.

#### **CENTRE-LOCK-RELEASE**

The patented Ziptrak<sup>®</sup> system is even easier to use with the unique Centre-Lock-Release. The blinds lock at their lowest position providing a secure hold in the high winds. When you are ready to open again, simply lift the handle to activate release latches on both sides of the bottom bar.

#### TRACK-GUIDED

Most outdoor blinds have gaps which let in dust, wind, rain and insects. Ziptrak® provides a sealed barrier, keeping out heat during summer, but locking in the warmth during winter.