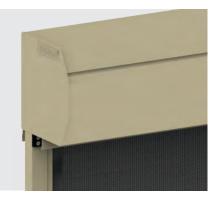

#### **PROTECTIVE PELMET**

A pelmet ensures the blind looks great and operates flawlessly for years.

| Available in steel or rust-free aluminium. |
|--------------------------------------------|
| Hides and protects blind.                  |
| Blocks weather.                            |
| Stylish design.                            |